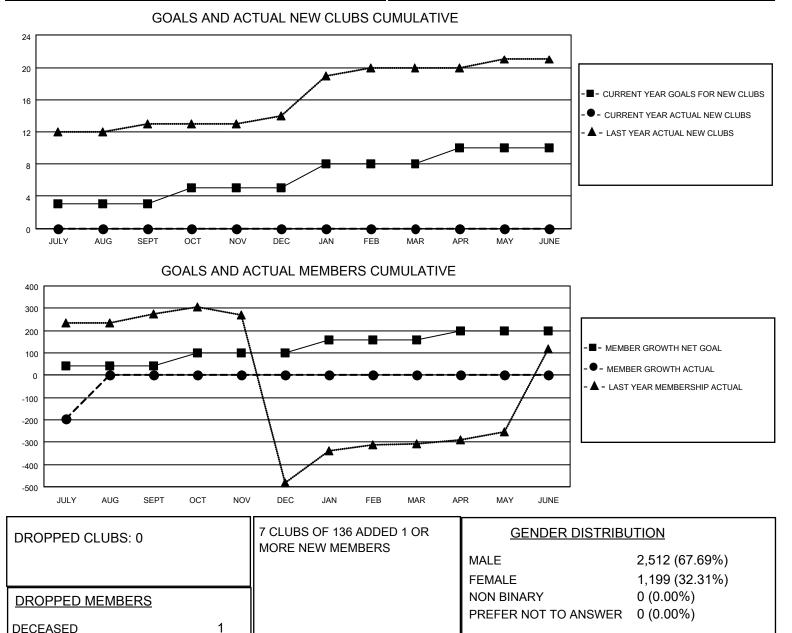

## LOCATION INDIA

District 3232B1

Results as of: 7/31/2022

| Clubs                 |               |           |               | Members               |                       |                         |                                                    |
|-----------------------|---------------|-----------|---------------|-----------------------|-----------------------|-------------------------|----------------------------------------------------|
| RESULTS FOR 2022-2023 |               |           |               | RESULTS FOR 2022-2023 |                       |                         |                                                    |
| QUARTER               | NEW CLUB GOAL | NEW CLUBS | DROPPED CLUBS | QUARTER               | ER GROWTH NET<br>GOAL | MEMBER GROWTH<br>ACTUAL | DROPPED<br>MEMBERS ACTUAL<br>(including transfers) |
| JULY/AUG/SEPT         | 3             | 0         | 0             | JULY/AUG/SEPT         | 40                    | 19                      | 205                                                |
| OCT/NOV/DEC           | 2             | 0         | 0             | OCT/NOV/DEC           | 60                    | 0                       | 0                                                  |
| JAN/FEB/MAR           | 3             | 0         | 0             | JAN/FEB/MAR           | 60                    | 0                       | 0                                                  |
| APR/MAY/JUNE          | 2             | 0         | 0             | APR/MAY/JUNE          | 40                    | 0                       | 0                                                  |

CLICK HERE FOR CUMULATIVE

MEMBERSHIP DATA

0

204

205

3,047

2,307

TOTAL FAMILY UNIT MEMBERS